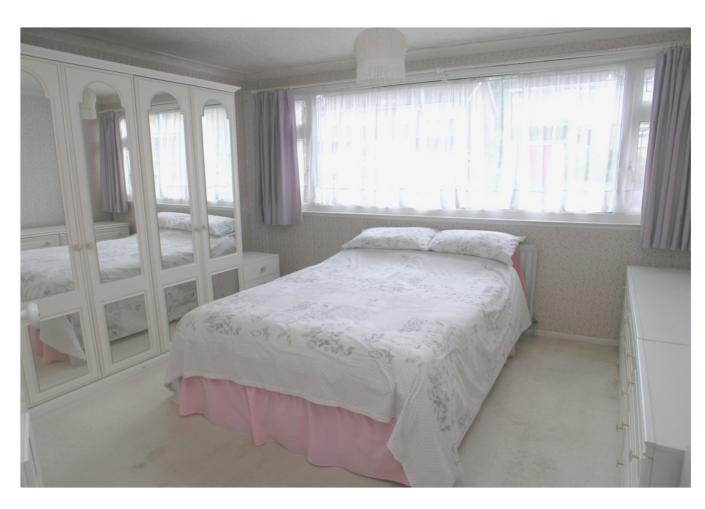

First floor landing

Bedroom 1

13' 0'' x 11' 6'' (3.96m x 3.50m)

Bathroom

Bedroom 2

13' 0" x 8' 5" (3.96m x 2.56m)

Bedroom 3

8' 0'' x 6' 6'' (2.44m x 1.98m)