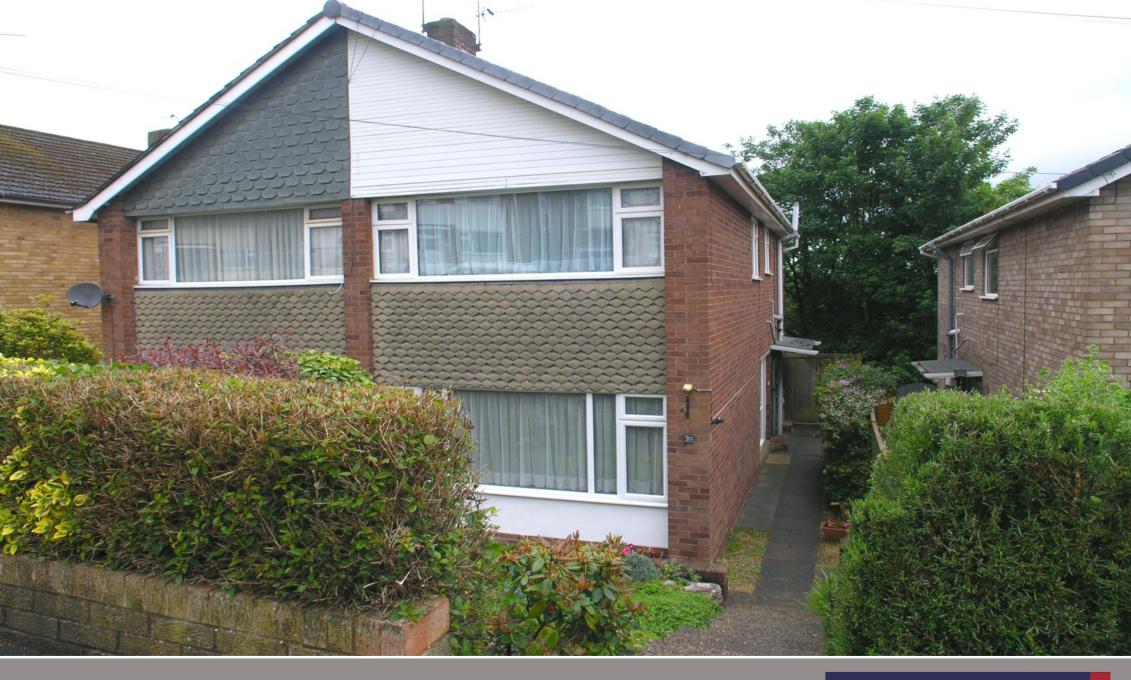

39 SPRING STREET B63 2SY

## 39 SPRING STREET HALESOWEN

A spacious, three bedroom semi detached home.

Entrance Hall

10' 5'' x 9' 5'' (3.17m x 2.87m)

Lounge

15' 5'' x 13' 0'' (4.70m x 3.96m)

Kitchen

13' 0" x 8' 5" (3.96m x 2.56m)

A spacious, three bedroom semi detached home having gas central heating and double glazing, comprising; large welcoming hall, spacious lounge, kitchen, three bedrooms, house bathroom, rear garden with distant views and garage in separate block. All main services are connected. **Construction - Brick built** with tiled roof. Broadband/Mobile coverage: //checker.ofcom.org/engb/broadband-coverage **EPC D** 