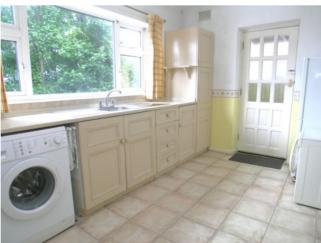

## 39 SPRING STREET HALESOWEN

A spacious, three bedroom semi detached home.

Entrance Hall

10' 5'' x 9' 5'' (3.17m x 2.87m)

Lounge

15' 5'' x 13' 0'' (4.70m x 3.96m)

Kitchen

13' 0" x 8' 5" (3.96m x 2.56m)