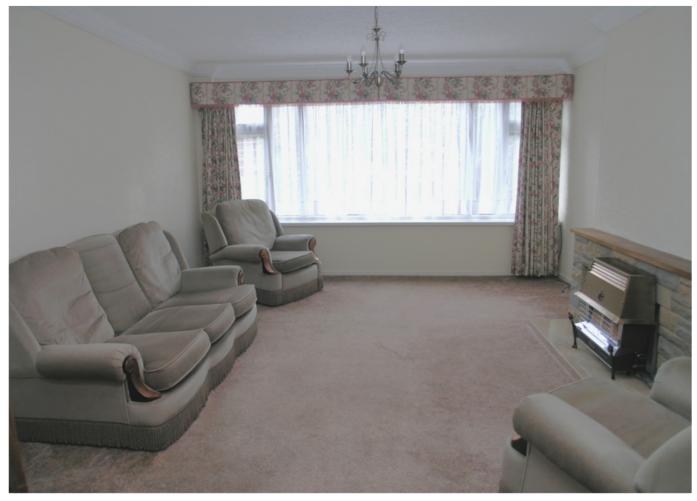

## 39 SPRING STREET HALESOWEN

A spacious, three bedroom semi detached home.

Entrance Hall

10' 5'' x 9' 5'' (3.17m x 2.87m)

Lounge

15' 5'' x 13' 0'' (4.70m x 3.96m)

Kitchen

13' 0" x 8' 5" (3.96m x 2.56m)