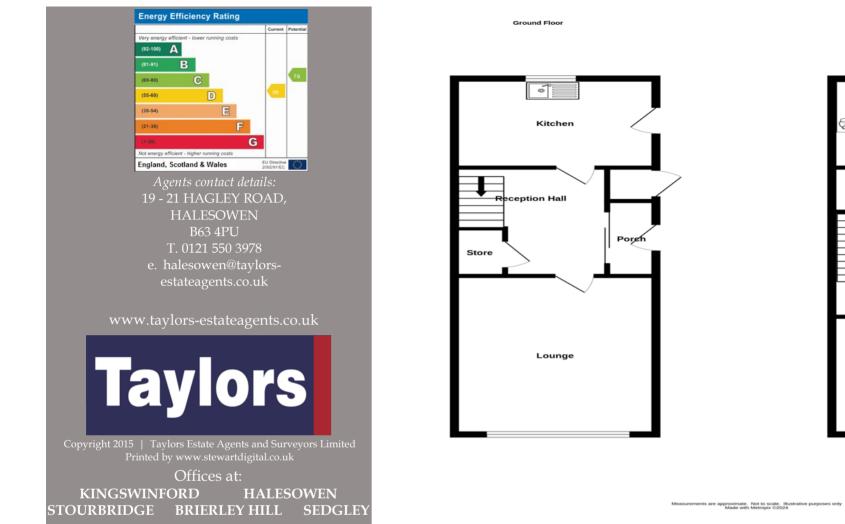

## 39 SPRING STREET HALESOWEN

A spacious, three bedroom semi detached home.

Entrance Hall

10' 5'' x 9' 5'' (3.17m x 2.87m)

Lounge

15' 5'' x 13' 0'' (4.70m x 3.96m)

Kitchen

13' 0" x 8' 5" (3.96m x 2.56m)

A spacious, three bedroom semi detached home having gas central heating and double glazing, comprising; large welcoming hall, spacious lounge, kitchen, three bedrooms, house bathroom, rear garden with distant views and garage in separate block. All main services are connected. **Construction - Brick built** with tiled roof. Broadband/Mobile coverage: //checker.ofcom.org/engb/broadband-coverage **EPC D** 