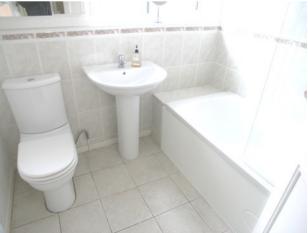

First floor landing

Bedroom 1

13' 0'' x 11' 6'' (3.96m x 3.50m)

Bathroom

Bedroom 2

13' 0" x 8' 5" (3.96m x 2.56m)

Bedroom 3

8' 0'' x 6' 6'' (2.44m x 1.98m)